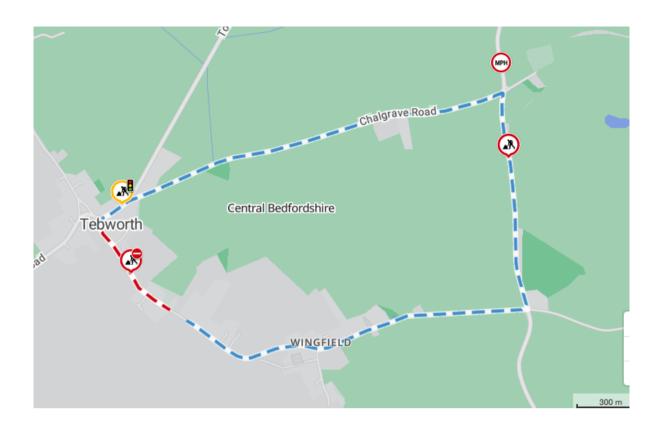

Reason: Pre Surface Dressing/ Surface Dressing/ Lining Works

**Length affected**: From Hockliffe Rd to Chalgrave Memorial

**Date:** The closure will be in place from 0800-1800hrs from 12<sup>th</sup> to 13<sup>th</sup> June

Diversion Route Tebworth Rd, B5120, Chalgrave Rd

NB. The applicant will be responsible for taking down all Central Bedfordshire Council public notices immediately after the works requiring the Order have been completed.